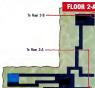

# Gurgu Holcano

Just os you did at the Morsh Cave, use a House before entering the Volcono. If your party dies inside, you'll be oble to come right back. The hot love floors will droin HP with each step. Be prepared with a full load of Heal Potion.

To Floor B2 To The Outer World

+ Journey UD The Creek Refer to these mans and the large Chapter 4 Map to plot the correct course up the rivers. Many turns lead nowhere and if you padrile up them you'll lose time and HP while battling the river monsters

# 7 JUNALJANIA

FLOOR B2

|         | S NA MARKETON |       | Te | Floor B3- |
|---------|---------------|-------|----|-----------|
| - Jones |               | - 2.5 |    |           |

| sure | Chests |
|------|--------|
|      |        |